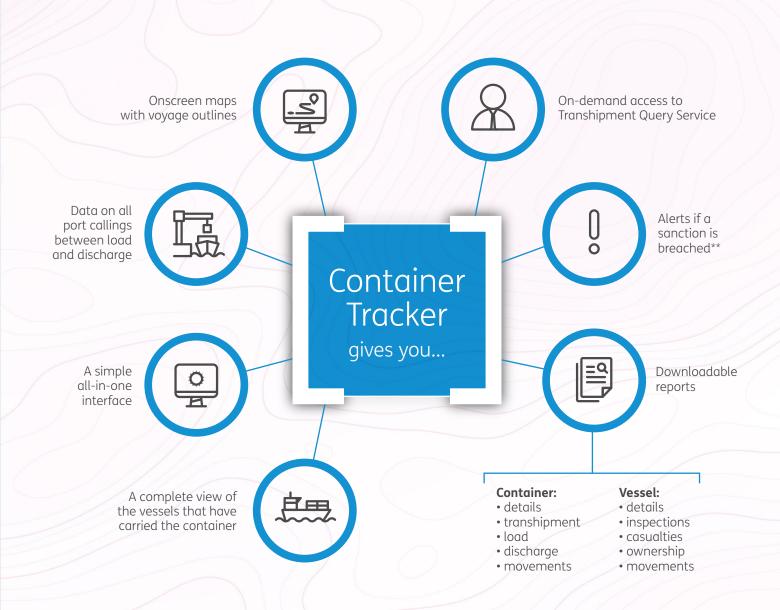

### Container Tracker

Get the full picture: complete, verified, on-demand.

# The right data, right now.

Lloyd's List Intelligence Container Tracker offers robust, end-to-end container data from the industry's most trusted network, giving you everything you need quickly, simply and efficiently.

# Track containers, not just ships

Simplify transhipment tracking with end-to-end downloadable data trails on containers – by container number or Bill of Lading.

### One clear picture

Stop wasting time searching multiple websites and data sources. Get the complete view of container and vessel movements in one place.

### On-demand expert assistance

For bills of lading that are not traceable on our automated platform, get them verified through email by our dedicated Transhipment Query Service analysts within 24 hours.

# Save time and remain compliant

Transform your compliance process. Complete trade finance checks, validate container movements, track transhipments and ports of call, and screen vessel risk\*\*, all in one easy-to-use screen.

### Download the evidence

Build your audit trail with confidence with downloadable reports in a variety of formats, including specific end-to-end

## protect your reputation

Stay on top of potential issues with sanction breach alerts on potential risks.