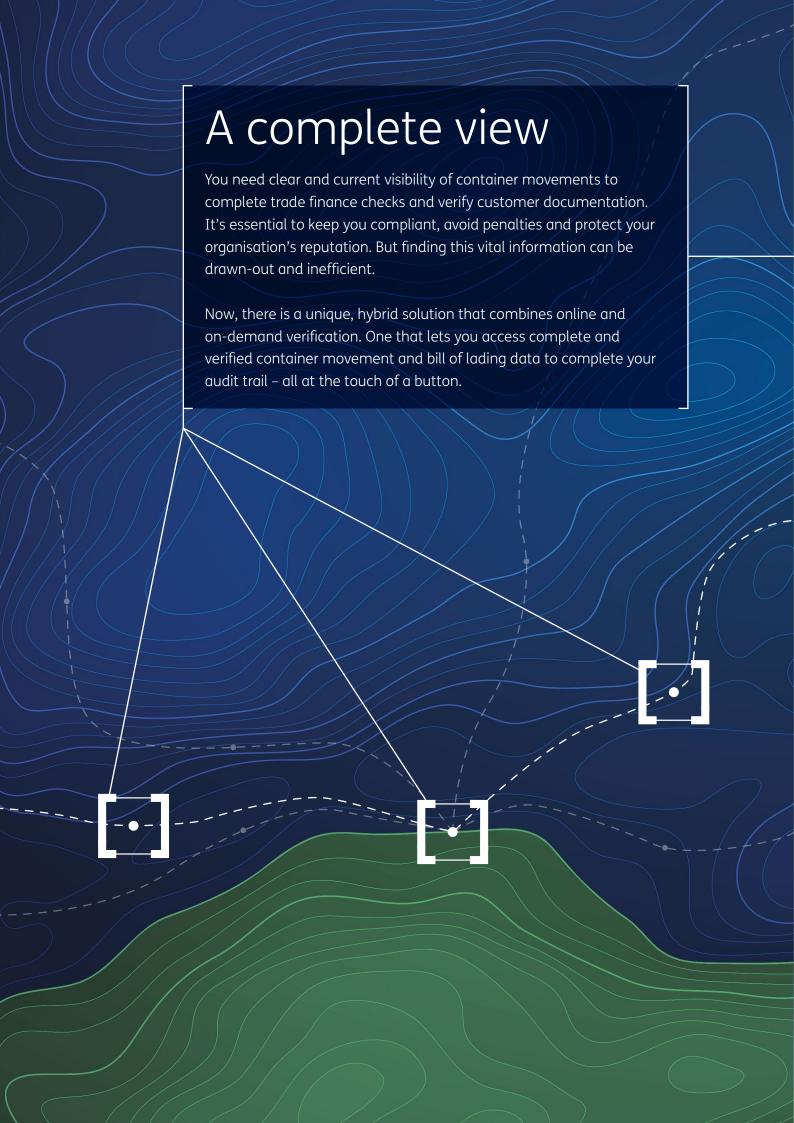

### One clear picture

Stop wasting time searching multiple websites and data sources. Get the complete view of container and vessel movements in one place.

# Save time and remain compliant

Transform your compliance process. Complete trade finance checks, validate container movements, track transhipments and ports of call, and screen vessel risk\*\*, all in one easy-to-use screen.

### Download the evidence

Build your audit trail with confidence with downloadable reports in a variety of formats, including specific end-to-end