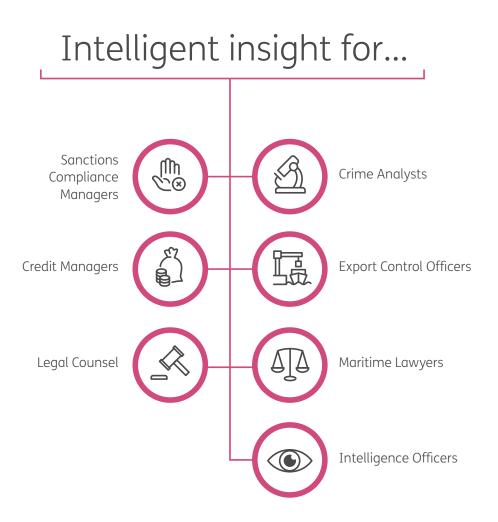

## Access the new standard in sanctions compliance risk analysis

Intelligent, actionable compliance insight designed to make your life easier

### Don't let complex data slow you down

Trade compliance screening, Know Your Customer (KYC) checks and investigating possible illicit maritime trading activity has never been more complex.

You need to expose, and act on, evidence of vessels displaying deceptive shipping practices and sanction evasions to avoid the consequences of non-compliance with OFAC, EU, OFSI and other regulatory guidelines. But this can be a daunting task involving time consuming processes such as cross-referencing different data types, making manual assessments and undergoing deeper research.

## Introducing Seasearcher Advanced Risk & Compliance

Access a new view of validated maritime trading risk and context on which to base and evidence compliance decisions.

Seasearcher Advanced Risk & Compliance gives you a level of insight previously unattainable, enabling you to save time and effort completing sanctions compliance checks and validating what turn out to be false positives.