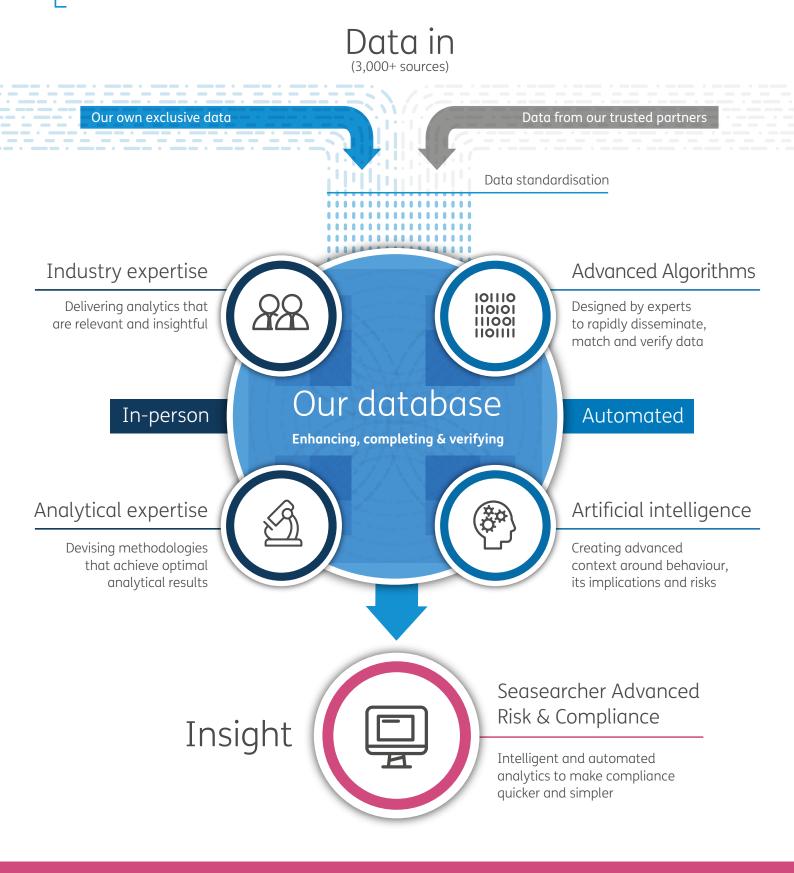

# Built on the best data and artificial intelligence, to give you the complete view of sanctioned and illicit activity

Lloyd's List Intelligence in numbers

live vessels tracked

440 million positional data points

processed daily

# 茶3,000+

reliable and trusted data sources worldwide

analysts researching, cleaning and validating data

agents' across 170 countries supplying data not available anywhere else with our exclusive agents network